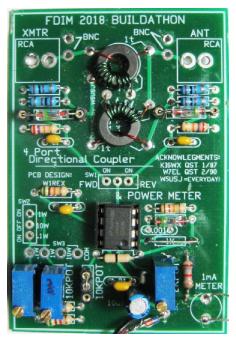

#### Enclosure Assembly Revised Adjustment

Switches and RF connectors left off assembly for off board connection

> .001 not used 1k replaced with jumper`

Refer to manual adjustment procedure text

Sens pot not used replaced with jumper