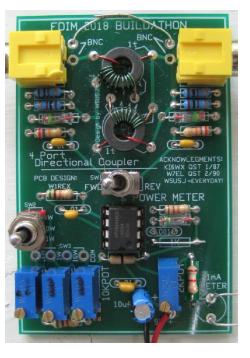

### Buildathon 2018 Assembly Buildathon Adjustment

All parts installed on board

.001 not used 1k replaced with jumper

Refer to manual adjustment procedure text