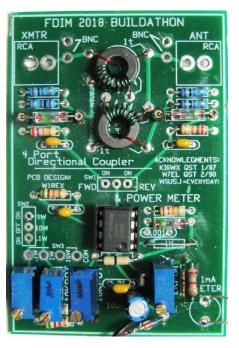

#### Enclosure Assembly Buildathon Adjustment

Switches and RF connectors left off assembly for off board connection

> .001 not used 1k replaced with jumper`

Refer to manual adjustment procedure text