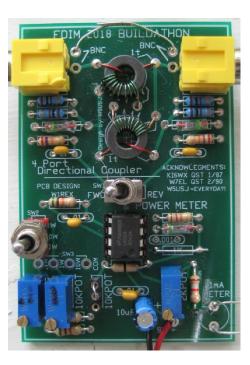

## Buildathon 2018 Assembly Revised Adjustment

All parts installed on board

.001 not used 1k replaced with jumper

Refer to manual adjustment procedure text

Sens pot not used replaced with jumper